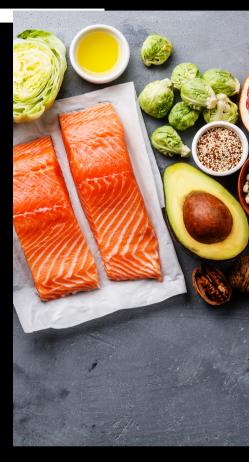

## The rest is easy. Track every food and drink you have. Stay within 200 calories of your caloric maximum and at or UNDER the carbohydrate grams limit. And follow the following rules:

Only consume REAL, WHOLE FOODS. No foods from packages..

Do not consume anything with sugar or manufactured oils (or prepared in manufactured oils). Do not eat any grains. No rice, bread, wheat, cereal, oatmeal, pasta, quinoa, flour, wheat flour, pastries, cakes, anything made with grains